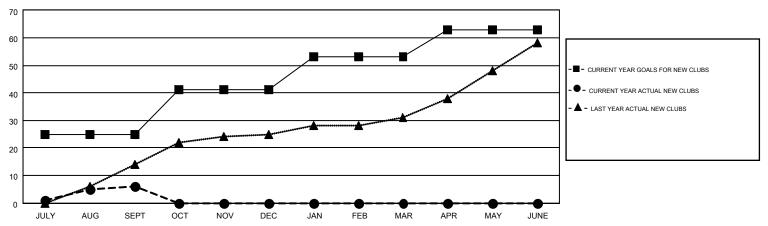

## MONTHLY MEMBERSHIP PROGRESS REPORT

REPORT Results as of: 9/30/2015

LOCATION: INDIA

Multiple District 316

GMT: ER GURUNATHAN

GMT CA 6

|               |                  | Clubs             |                  |                  | Members               |                    |                                        |                    |                  |  |
|---------------|------------------|-------------------|------------------|------------------|-----------------------|--------------------|----------------------------------------|--------------------|------------------|--|
|               | RESUI            | LTS FOR 2015-2016 | i                |                  | RESULTS FOR 2015-2016 |                    |                                        |                    |                  |  |
| QUARTER       | NEW CLUB<br>GOAL | NEW CLUBS         | DROPPED<br>CLUBS | NET<br>GAIN/LOSS | QUARTER               | NEW MEMBER<br>GOAL | CHARTER AND<br>NEW<br>MEMBERS<br>ADDED | DROPPED<br>MEMBERS | NET<br>GAIN/LOSS |  |
| JULY/AUG/SEPT | 25               | 6                 | 3                | 3                | JULY/AUG/SEPT         | 821                | 1,379                                  | 2,228              | -849             |  |
| OCT/NOV/DEC   | 16               | 0                 | 0                | 0                | OCT/NOV/DEC           | 1,391              | 0                                      | 0                  | 0                |  |
| JAN/FEB/MAR   | 12               | 0                 | 0                | 0                | JAN/FEB/MAR           | 545                | 0                                      | 0                  | 0                |  |
| APR/MAY/JUNE  | 10               | 0                 | 0                | 0                | APR/MAY/JUNE          | 408                | 0                                      | 0                  | 0                |  |

## GOALS AND ACTUAL NEW CLUBS CUMULATIVE