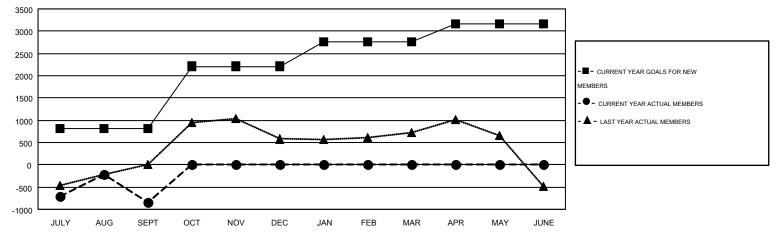

## MONTHLY MEMBERSHIP PROGRESS REPORT

REPORT Results as of: 9/30/2015

LOCATION: INDIA

Multiple District 316

GMT: ER GURUNATHAN

GMT CA 6

|               |                  | Clubs             |                  |                  | Members               |                    |                                        |                    |                  |  |
|---------------|------------------|-------------------|------------------|------------------|-----------------------|--------------------|----------------------------------------|--------------------|------------------|--|
|               | RESUI            | LTS FOR 2015-2016 | i                |                  | RESULTS FOR 2015-2016 |                    |                                        |                    |                  |  |
| QUARTER       | NEW CLUB<br>GOAL | NEW CLUBS         | DROPPED<br>CLUBS | NET<br>GAIN/LOSS | QUARTER               | NEW MEMBER<br>GOAL | CHARTER AND<br>NEW<br>MEMBERS<br>ADDED | DROPPED<br>MEMBERS | NET<br>GAIN/LOSS |  |
| JULY/AUG/SEPT | 25               | 6                 | 3                | 3                | JULY/AUG/SEPT         | 821                | 1,379                                  | 2,228              | -849             |  |
| OCT/NOV/DEC   | 16               | 0                 | 0                | 0                | OCT/NOV/DEC           | 1,391              | 0                                      | 0                  | 0                |  |
| JAN/FEB/MAR   | 12               | 0                 | 0                | 0                | JAN/FEB/MAR           | 545                | 0                                      | 0                  | 0                |  |
| APR/MAY/JUNE  | 10               | 0                 | 0                | 0                | APR/MAY/JUNE          | 408                | 0                                      | 0                  | 0                |  |

## GOALS AND ACTUAL MEMBERS CUMULATIVE

| DROPPED CLUBS: 3 |       | 231 CLUBS OF 803 ADDED 1 OR MORE | GENDER DISTRIBUTION  |                                   |        |
|------------------|-------|----------------------------------|----------------------|-----------------------------------|--------|
|                  |       | NEW MEMBERS                      | MALE<br>FEMALE       | 22,475 (81.09%)<br>5,241 (18.91%) |        |
| DROPPED MEMBERS  |       |                                  | PEWALE               | 0,241 (10.3170)                   |        |
| DECEASED         | 14    | CLICK HERE FOR HEALTH            |                      |                                   | 10.074 |
| CLUB CANCELLED 0 |       | ASSESSMENT DATA                  | FAMILY UNIT MEMBERS  |                                   | 10,074 |
| OTHER            | 2,214 |                                  | HEAD OF HOUSEHOLD    |                                   | 4,377  |
| TOTAL            | 2,228 |                                  | NON-HEAD OF HOUSEHOL | 5,697                             |        |